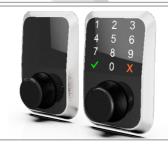

#### **Home Tech**

Vacuum HM-Interface **Cap-Touch Thermostat Fitness Bar** Door Lock