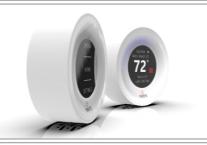

#### **Home Tech**

Vacuum HM-Interface **Cap-Touch Thermostat Fitness Bar** Door Lock