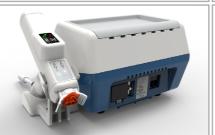

### Medical

**Negative Pressure Pump** Video Laryngiscope Portable IV Drug Delivery **Electro-poration therapeutic** 