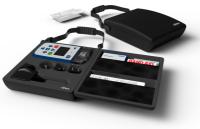

### Medical

**Negative Pressure Pump** Video Laryngiscope Portable IV Drug Delivery **Electro-poration therapeutic** 